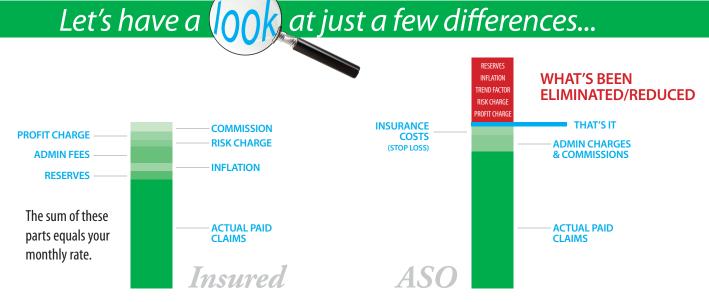

## Insured vs. ASO

An Administrative Services Only program is otherwise known as an ASO or Cost-Plus plan.

- **No Reserves** are charged to the plan
- **No Trend** is charged to the plan
- **No Inflation** is charged to the plan
- **Reduced Fees** are passed to the customer
- **Fees Guaranteed** for three years
- **Drug Card** is included in the fee structure
- **Electronic Claims** processing of dental claims
- **Direct Deposit** to employees' accounts for paper claims